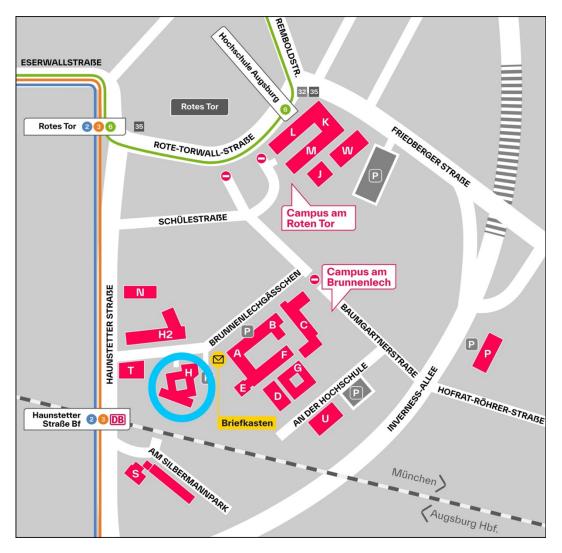

## **Important Information:**

- All rooms in which the exam takes place are computer rooms belonging to the computer centre (Rechenzentrum) in **building H** by the library where the pyramid is (see map and photo below).
- Please make sure you arrive at the exam at least **10 minutes** before the starting time, to find your room, start your computer etc. *Please note that you will not be permitted to leave the exam early.*
- During the exam, please don't panic if there is a technical issue. Moodle saves your answers and stops the time even if you have to switch computers.